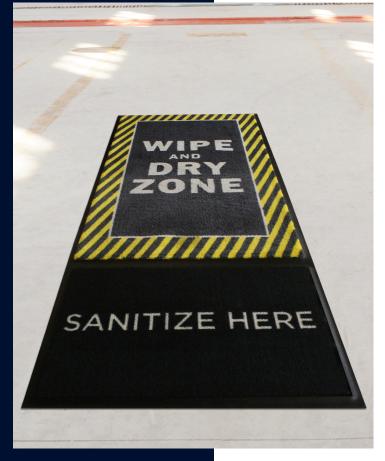

## Specialty Mats • Indoor

The StepWell mat provides an all-in-one solution for safely sanitizing shoes. It features a 2' x 3' well that holds an abrasive insert and your preferred liquid sanitizer, followed by a 3' x 5' carpeted section to help remove any excess moisture from shoes, reducing the likelihood of slips following sanitation. Wash, wipe, and walk on safely!

Please note, mat sizes are approximate as rubber shrinks and expands in conjunction with temperature and time. Tolerable manufacturing size variance is 3-5%.

Nylon Carpet Nylon carpet dries shoes to reduce risk of slip-and-fall accidents and protect floors from moisture Well with Insert 2'x3' well holds liquid sanitizer and abrasive insert to clean and disinfect shoes