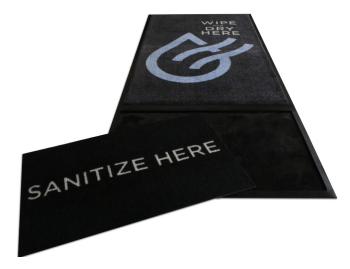

## Specialty Mats • Indoor

The StepWell mat provides an all-in-one solution for safely sanitizing shoes. It features a 2' x 3' well that holds an abrasive insert and your preferred liquid sanitizer, followed by a 3' x 5' carpeted section to help remove any excess moisture from shoes, reducing the likelihood of slips following sanitation. Wash, wipe, and walk on safely!

Please note, mat sizes are approximate as rubber shrinks and expands in conjunction with temperature and time. Tolerable manufacturing size variance is 3-5%.

Nylon Carpet Nylon carpet dries shoes to reduce risk of slip-and-fall accidents and protect floors from moisture Well with Insert 2'x3' well holds liquid sanitizer and abrasive insert to clean and disinfect shoes