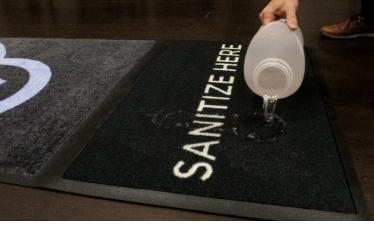

## StepWell Sanitizing Mats

## Specialty Mats • Indoor

The StepWell mat provides an all-in-one solution for safely sanitizing shoes. It features a 2' x 3' well that holds an abrasive insert and your preferred liquid sanitizer, followed by a 3' x 5' carpeted section to help remove any excess moisture from shoes, reducing the likelihood of slips following sanitation. Wash, wipe, and walk on safely!

- Available in three designs
- The insert serves as a splash guard and helps dislodge any dirt or debris from the bottom of shoes so the fluid can reach the entire sole surface.
- Each mat includes one insert; additional inserts are available in packs of four
- Well holds one insert and approximately 84 ounces (2.5 L) of sanitizing solution (not included).
- Compatible with most sanitizing/disinfecting solutions. Works best with quaternary and hydrogen peroxide sanitizing solutions.

Please note, mat sizes are approximate as rubber shrinks and expands in conjunction with temperature and time. Tolerable manufacturing size variance is 3-5%.

Nylon Carpet Nylon carpet dries shoes to reduce risk of slip-and-fall accidents and protect floors from moisture Well with Insert 2'x3' well holds liquid sanitizer and abrasive insert to clean and disinfect shoes