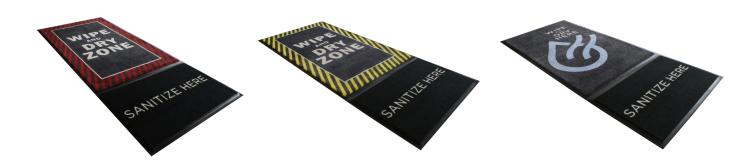

- Available in three designs
- The insert serves as a splash guard and helps dislodge any dirt or debris from the bottom of shoes so the fluid can reach the entire sole surface.
- Each mat includes one insert; additional inserts are available in packs of four
- Well holds one insert and approximately 84 ounces (2.5 L) of sanitizing solution (not included).
- Compatible with most sanitizing/disinfecting solutions. Works best with quaternary and hydrogen peroxide sanitizing solutions.